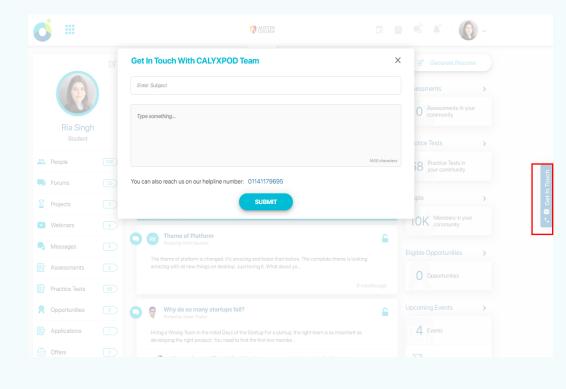

- You can contact us by any of the following ways.
- You can call us on the helpline number at <u>+91-11-41179695</u>. It is available on weekdays (Monday to Friday) from 9 AM to 7 PM.
- Or, you can send us an email on <u>feedback@calyxpod.com</u>. We will get back in touch wit you at the earliest possible.
- You can go to the <u>Main Dashboard</u>, click on Get in Touch and submit the details. Our team will write back to you or will call you as applicable.