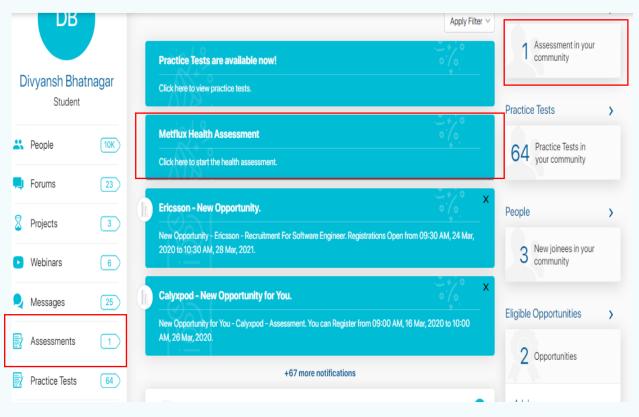

#### **Dashboard – Click on Assessments**

- On successful login you will land on the <u>Dashboard</u>.
  - On the Dashboard look for the Assessment Tests Link.
- Assessment Tests Link is located at three (3) places.
  - In the <u>Left Column</u> amongst the links below your name / photo.
  - On the top of the <u>center column</u> where the feed is displayed.
  - In the <u>right column</u> there is section for Practice Tests.
- You can click any of the above links. It will take you to the **Assessment Tests List page** [shown on the next page].
- Please note that on clicking the practice tests link you may be asked to grant permission to quick test platform. Kindly do so