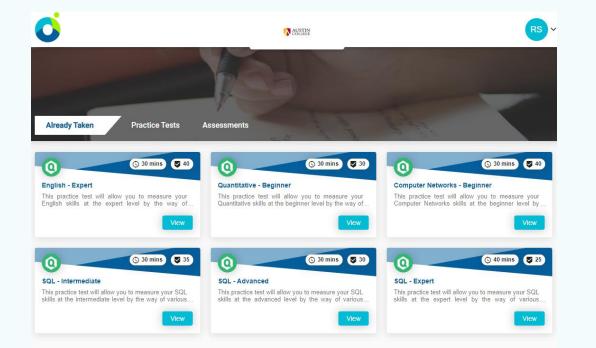

### **Already Taken – What is it for?**

- To begin with this it may be empty for you.
- As you take any practice tests or assessments, they will start appearing in the Already Taken section.
- You can then easily find them and view details of your attempts as applicable.