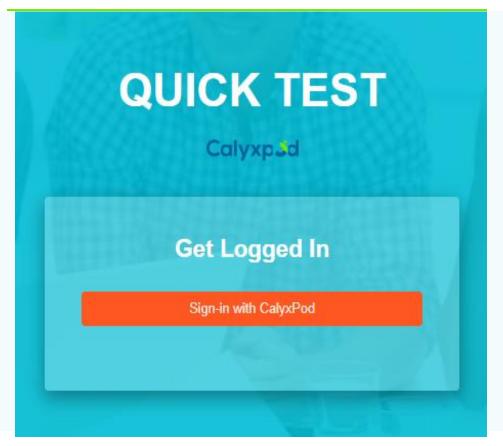

#### **Quick Tests Login - Before Assessment Tests**

- Please note that on clicking the assessment tests link you may be asked to log into the Quick Test platform.
- Click on Sign in with Calyxpod.
- You may be asked to grant permission. Kindly do so.
- You will get logged into Quick Test and you will be able to see the assessments.
- Please note that Quick Test is proprietary platform of Calyxpod. It is used for conducting assessments. It is deeply integrated with Calyxpod.