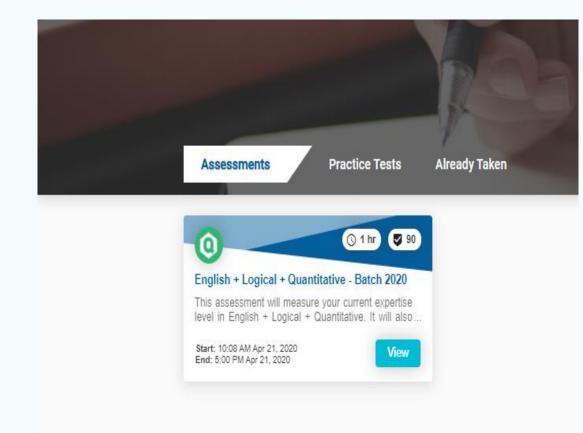

#### **Assessments List Page**

- You will land on the Assessments List page.
- It will appear similar to what is shown on the left side.
- The first assessment you would have to take is <u>English +</u> <u>Logical + Quantitative.</u> It is mandatory of all the courses.
- For <u>Computer Fundamentals</u> only MCA/BCA and B.Tech CSE/IT are eligible and is mandatory for them.
- Other languages can be taken up according to your preferences. At least <u>one language paper is mandatory</u>.
- You can click on the view button of the test you are interested in to view the full details of it. Sample shown on next slide.
- Please note that next to Assessments you will see two more links Practice Tests and Already Taken. We will describe the same in forthcoming slides.