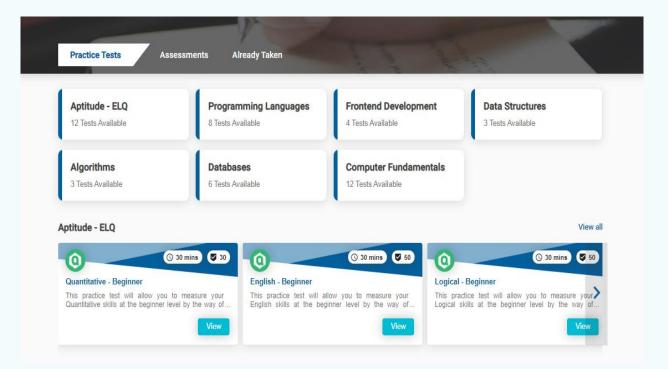

#### **Practice Tests– What is it for?**

- On the top you will see <u>different categories</u> of tests.
- You can click on any of the categories such as <u>Aptitude</u> or <u>Computer Fundamentals</u> to scroll down to the respective set of tests.
- In each category on the list page you will be able to see information of some of the tests.
- You can click on the "<u>View</u>" button of the test you are interested in to view the full details of the test. Sample shown on next slide.
- To see all the tests in a category you can click on either the name of the category or the "<u>View all</u>" link.