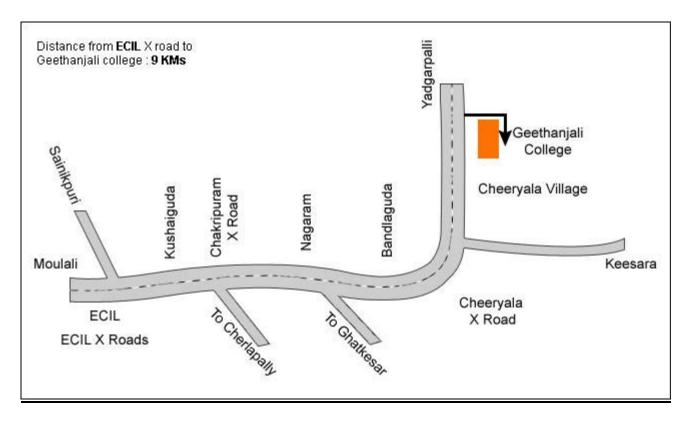

#### NOTE:

- Formal dress code is a must.
- Please report sharp by 08:00AM at GCET BLOCK 1.

Please find attached file of college route map / Bus routes from SECUNDERABAD and ECIL X ROADS. Any clarifications please call to **Mr T Abhilash** - Placement Coordinator **9491312121**. <u>Bus Routes:</u> From Secunderabad - 242,242 B 242 G,242A 3H/242.241T

## Geethanjali College Of Engineering and Technology ROUTE MAP