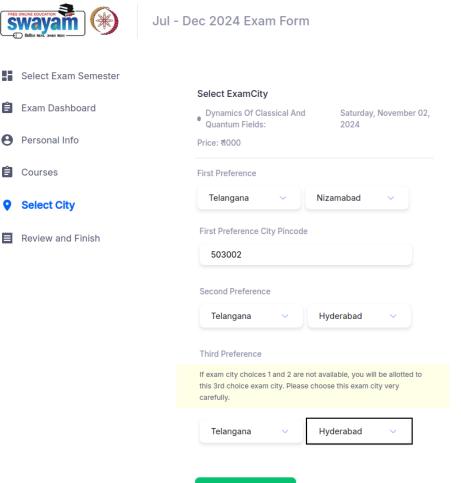

## Step 6 : Choose Exam Cities (your

## Preferences)

Jul - Dec 2023 Exam Form

Select Exam Semester Select ExamCity Jul - Dec 2024 Exam Form Physics Of Functional Devices: Price: ₹ 1000 Select Exam Semester Important Note: Selected Exam Date is subjected to change based on seat availability. You can check final Exam Date on your hall ticket. Exam centers are allocated Ê Exam Dashboard recommend that you proce Personal Info seat as soon as po **Dynamics of Classical and Quantum Fields** Θ Personal Info Info First Pref E Courses Selected Exam Date: Saturday, November 02, 2024 Remove Telangana Ê Courses Select City First Preference City Pi 9 Select City + Add Course Select Exam Cities 503002