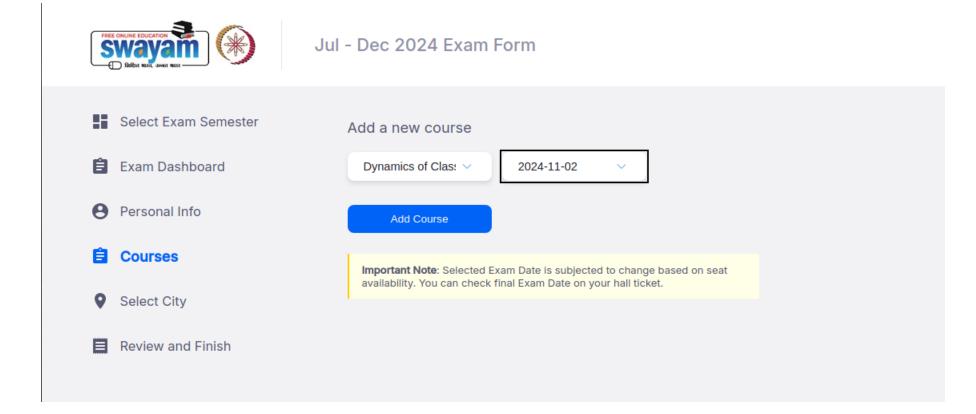

eering         |                            | ~             |
| Year of study *                                   |                            |               |
| Not Applicable                                    |                            | ~             |
| Are you taking this exam for Credit Transfer?     | Students who are taking    | courses on    |
| Yes No                                            | Credit Transfer only mus   |               |
|                                                   |                            |               |
| Can we share score with your college? *           |                            |               |
|                                                   | II RGUKT Basar students mu | ust Select YE |

### Step 5 : Choose Exam Courses and dates



## Step 6 : Choose Exam Cities (your

## Preferences)



Jul - Dec 2023 Exam Form

Select Exam Semester Select ExamCity Jul - Dec 2024 Exam Form Physics Of Functional Devices: Price: ₹ 1000 Select Exam Semester Important Note: Selected Exam Date is subjected to change based on seat availability. You can check final Exam Date on your hall ticket. Exam centers are allocated Ê Exam Dashboard recommend that you proce Personal Info seat as soon as po **Dynamics of Classical and Quantum Fields** Θ Personal Info Info First Pref E Courses Selected Exam Date: Saturday, November 02, 2024 Remove Telangana Ê Courses Select City First Preference City Pi 9 Select City + Add Course Select Exam Cities 503002

Review and Finish





Second Preference

Telangana

Third Preference

carefully.

If exam city