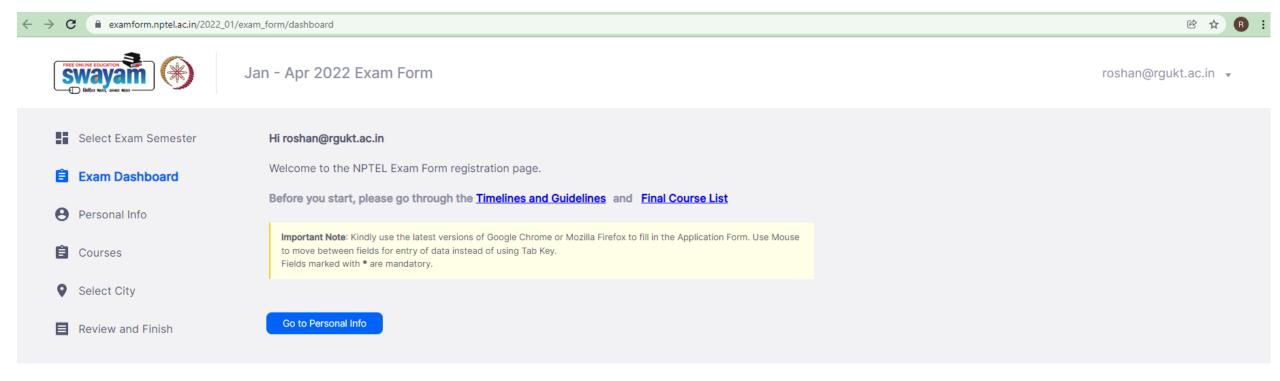

de Scholarship ( 50 % for Local Chapter Students ) for this run also.

• This Means, RGUKT Basar students who register as Local Chapter students in their Enrollment and Examination forms would pay INR 1000 as exam fee (per course), AFTER Passing the Exam, NPTEL would REFUND Back INR 500 to their Bank accounts directly (Local chapter Scholarship). (Max 1 course under Scholarship).

#### Step 1:

Certification exam registration URL is: <a href="https://examform.nptel.ac.in/">https://examform.nptel.ac.in/</a> Then, login with your credentials (same as used for course enrollment)



| Sign in               |
|-----------------------|
| Forgot your password? |
|                       |

NPTEL HELPLINE: (044) 2257 5905 | (044) 2257 5908

email: support@nptel.iitm.ac.in

#### Step 2 : Dashboard



#### Step 3 : Fill up Personal Info



#### Step 3 : Fill up Personal Info



#### Step 3: Upload Files (upload relevant files)



Jan - Apr 2022 Exam Form





Step 4: Fill up College Details (and other details)

\*\*All must say YES to\*\*'can we share scores with
your college'(Mandatory for Scholarship and
Credit Transfer)



#### Step 5: Choose Exam Courses and dates



## Step 6 : Choose Exam Cities (your Preferences)



#### Step 7 : Review All Details



#### Step 8: Review All Details and PAYMENT

Mode of payment: Online payment - debit card/credit card/net banking



I agree to all the above

### BEST WISHES

In Case of any queries, Please feel free to contact the undersigned :

Mr. S Chand Rakesh Roshan SWAYAM NPTEL Coordinator RGUKT Basar