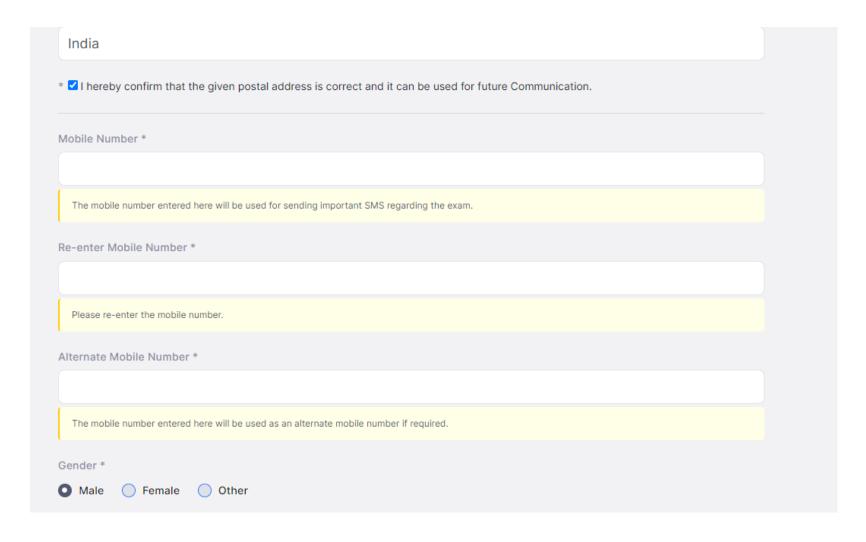

Means, RGUKT Basar students who register as Local Chapter students in their Enrollment and Examination forms would pay INR 1000 as exam fee (per course), AFTER Passing the Exam, NPTEL would REFUND Back INR 500 to their Bank accounts directly (Local chapter Scholarship). (Max 1 course under Scholarship).

#### Step 1:

Certification exam registration URL is: <a href="https://examform.nptel.ac.in/">https://examform.nptel.ac.in/</a> Then, login with your credentials (same as used for course enrollment)



| Sign in               |
|-----------------------|
| Forgot your password? |
|                       |

NPTEL HELPLINE: (044) 2257 5905 | (044) 2257 5908

email: support@nptel.iitm.ac.in

#### Step 2 : Dashboard



#### Step 3 : Fill up Personal Info



#### Step 3 : Fill up Personal Info



#### Step 3: Upload Files (upload relevant files)



Jan - Apr 2022 Exam Form





Step 4: Fill up College Details (and other details)

\*\*All must say YES to\*\*'can we share scores with
your college'(Mandatory for Scholarship and
Credit Transfer)



#### Step 5: Choose Exam Courses and dates



## Step 6 : Choose Exam Cities (your Preferences)



#### Step 7 : Review All Details



#### Step 8: Review All Details and PAYMENT

Mode of payment: Online payment - debit card/credit card/net banking



I agree to all the above

### BEST WISHES

In Case of any queries, Please feel free to contact the undersigned :

Mr. S Chand Rakesh Roshan SWAYAM NPTEL Coordinator RGUKT Basar