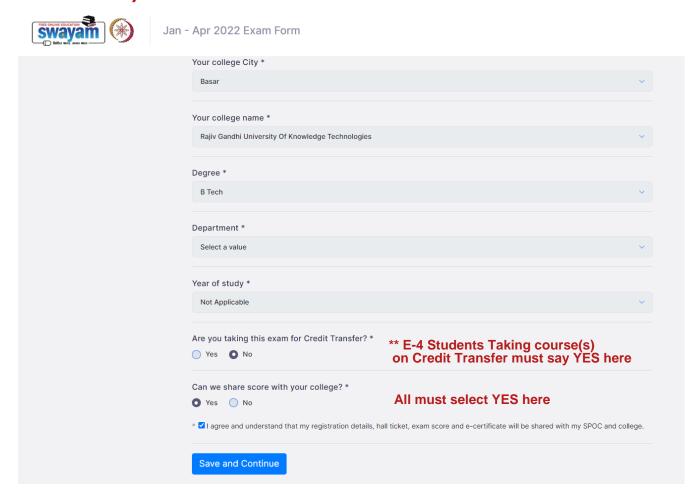

#### Step 3: Upload Files (upload relevant files)

Jan - Apr 2022 Exam Form

Step 4: Fill up College Details (and other details)

\*\*All must say YES to\*\*'can we share scores with
your college'(Mandatory for Scholarship and
Credit Transfer)