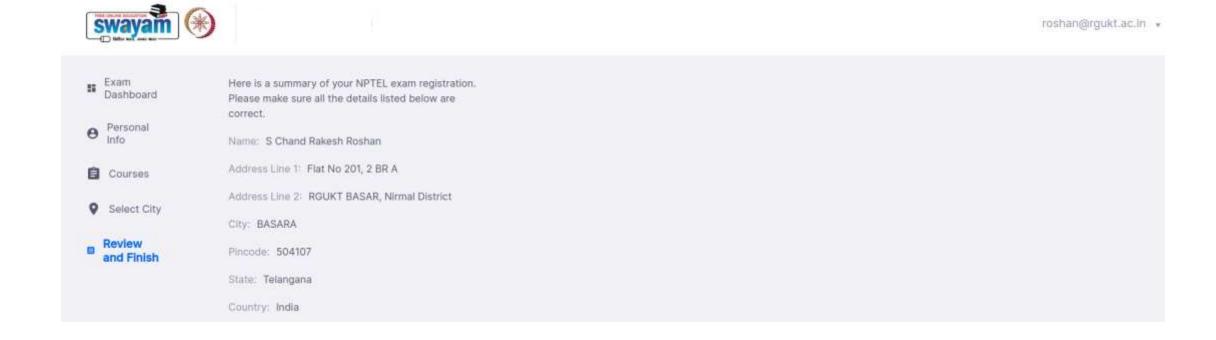

tel.ac.in/">https://examform.nptel.ac.in/</a> Then, login with your credentials (same as used for course enrollment)



| Sign in               |
|-----------------------|
| Forgot your password? |
|                       |

NPTEL HELPLINE: (044) 2257 5905 | (044) 2257 5908

email: support@nptel.iitm.ac.in

#### Step 2 : Dashboard



#### Step 3 : Fill up Personal Info



#### Step 3 : Fill up Personal Info



#### Step 3: Upload Files (upload relevant files)



Jan - Apr 2022 Exam Form





Step 4: Fill up College Details (and other details)

\*\*All must say YES to\*\*'can we share scores with
your college'(Mandatory for Scholarship and
Credit Transfer)



#### Step 5: Choose Exam Courses and dates



## Step 6 : Choose Exam Cities (your Preferences)



#### Step 7 : Review All Details



#### Step 8: Review All Details and PAYMENT

Mode of payment: Online payment - debit card/credit card/net banking



I agree to all the above

### BEST WISHES

In Case of any queries, Please feel free to contact the undersigned :

Mr. S Chand Rakesh Roshan SWAYAM NPTEL Coordinator RGUKT Basar