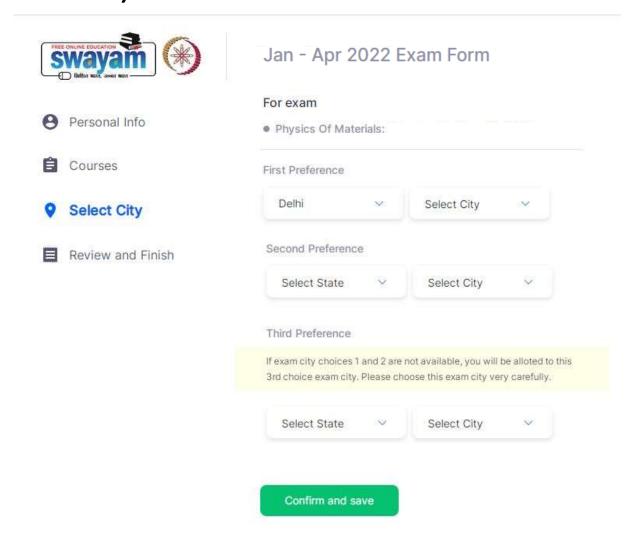

URL is: <a href="https://examform.nptel.ac.in/">https://examform.nptel.ac.in/</a> Then, login with your credentials (same as used for course enrollment)



| Sign in               |
|-----------------------|
| Forgot your password? |
|                       |

NPTEL HELPLINE: (044) 2257 5905 | (044) 2257 5908

email: support@nptel.iitm.ac.in

#### Step 2 : Dashboard



#### Step 3 : Fill up Personal Info



#### Step 3 : Fill up Personal Info



#### Step 3: Upload Files (upload relevant files)



Jan - Apr 2022 Exam Form





Step 4: Fill up College Details (and other details)

\*\*All must say YES to\*\*'can we share scores with
your college'(Mandatory for Scholarship and
Credit Transfer)



#### Step 5: Choose Exam Courses and dates



## Step 6 : Choose Exam Cities (your Preferences)



#### Step 7 : Review All Details



#### Step 8: Review All Details and PAYMENT

Mode of payment: Online payment - debit card/credit card/net banking



I agree to all the above

### BEST WISHES

In Case of any queries, Please feel free to contact the undersigned :

Mr. S Chand Rakesh Roshan SWAYAM NPTEL Coordinator RGUKT Basar