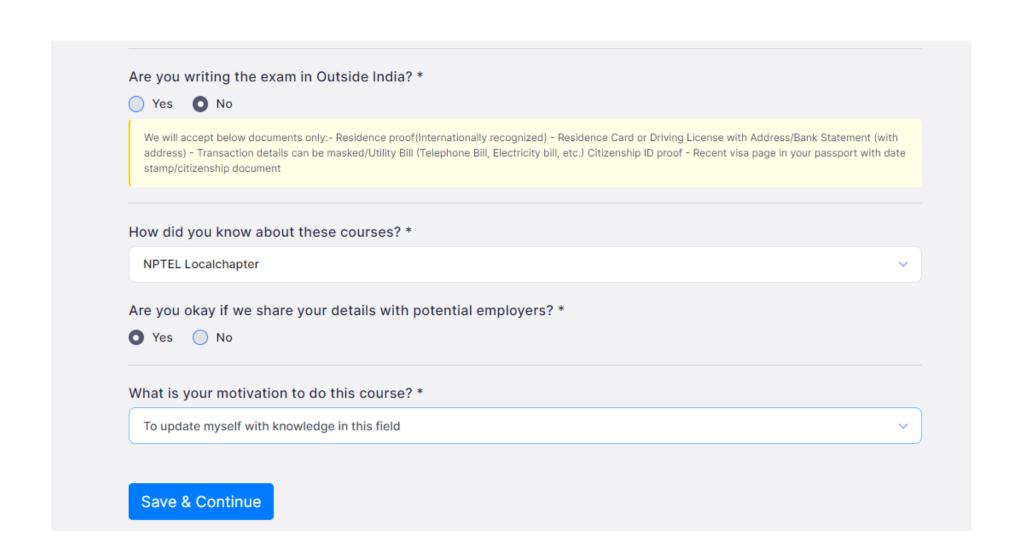

ent and Examination forms would pay INR 1000 as exam fee (per course), AFTER Passing the Exam, NPTEL would REFUND Back INR 500 to their Bank accounts directly (Local chapter Scholarship). (Max 1 course under Scholarship).

#### Step 1:

Certification exam registration URL is: <a href="https://examform.nptel.ac.in/">https://examform.nptel.ac.in/</a> Then, login with your credentials (same as used for course enrollment)



| Sign in               |
|-----------------------|
| Forgot your password? |
|                       |

NPTEL HELPLINE: (044) 2257 5905 | (044) 2257 5908

email: support@nptel.iitm.ac.in

#### Step 2 : Dashboard



#### Step 3 : Fill up Personal Info



#### Step 3 : Fill up Personal Info



#### Step 3: Upload Files (upload relevant files)



Jan - Apr 2022 Exam Form





Step 4: Fill up College Details (and other details)

\*\*All must say YES to\*\*'can we share scores with
your college'(Mandatory for Scholarship and
Credit Transfer)



#### Step 5: Choose Exam Courses and dates



## Step 6 : Choose Exam Cities (your Preferences)



#### Step 7 : Review All Details



#### Step 8: Review All Details and PAYMENT

Mode of payment: Online payment - debit card/credit card/net banking



I agree to all the above

### BEST WISHES

In Case of any queries, Please feel free to contact the undersigned :

Mr. S Chand Rakesh Roshan SWAYAM NPTEL Coordinator RGUKT Basar