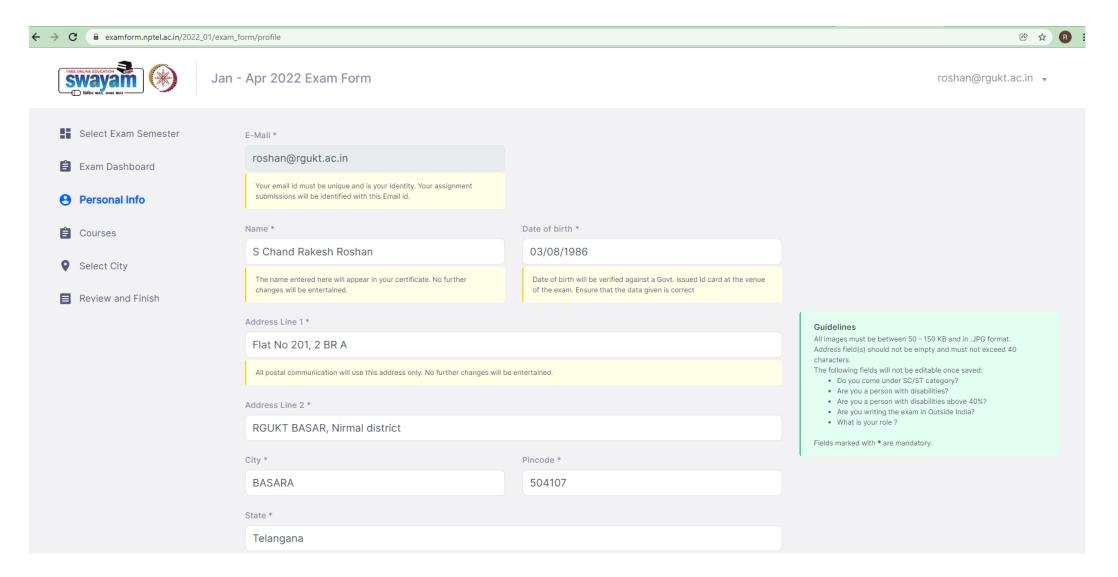

Students ) for this run also.

• This Means, RGUKT Basar students who register as Local Chapter students in their Enrollment and Examination forms would pay INR 1000 as exam fee (per course), AFTER Passing the Exam, NPTEL would REFUND Back INR 500 to their Bank accounts directly (Local chapter Scholarship). (Max 1 course under Scholarship).

#### Step 1:

Certification exam registration URL is: <a href="https://examform.nptel.ac.in/">https://examform.nptel.ac.in/</a> Then, login with your credentials (same as used for course enrollment)



| Sign in               |
|-----------------------|
| Forgot your password? |
|                       |

NPTEL HELPLINE: (044) 2257 5905 | (044) 2257 5908

email: support@nptel.iitm.ac.in

#### Step 2 : Dashboard



#### Step 3 : Fill up Personal Info



#### Step 3 : Fill up Personal Info



#### Step 3: Upload Files (upload relevant files)



Jan - Apr 2022 Exam Form





Step 4: Fill up College Details (and other details)

\*\*All must say YES to\*\*'can we share scores with
your college'(Mandatory for Scholarship and
Credit Transfer)



#### Step 5: Choose Exam Courses and dates



## Step 6 : Choose Exam Cities (your Preferences)



#### Step 7 : Review All Details



#### Step 8: Review All Details and PAYMENT

Mode of payment: Online payment - debit card/credit card/net banking



I agree to all the above

### BEST WISHES

In Case of any queries, Please feel free to contact the undersigned :

Mr. S Chand Rakesh Roshan SWAYAM NPTEL Coordinator RGUKT Basar