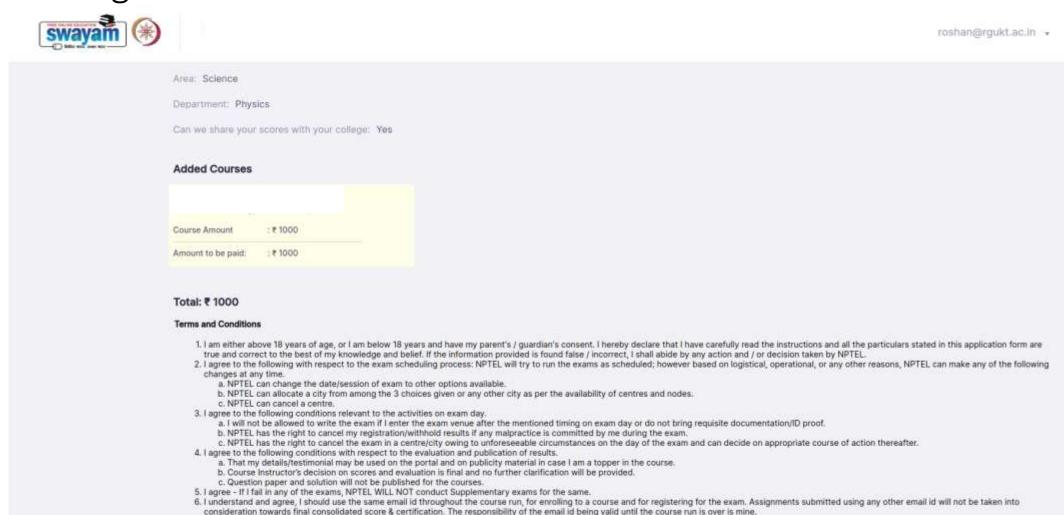

#### Step 8: Review All Details and PAYMENT

Mode of payment: Online payment - debit card/credit card/net banking

I agree to all the above