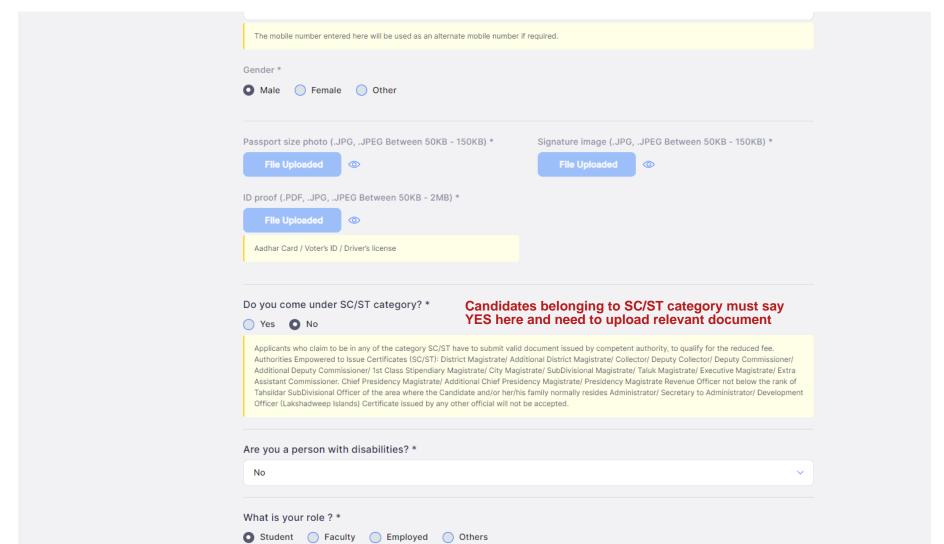

#### Step 3: Upload Files (upload relevant files)

Jan - Apr 2022 Exam Form

Step 4: Fill up College Details (and other details)

\*\*All must say YES to\*\*'can we share scores with
your college'(Mandatory for Scholarship and
Credit Transfer)