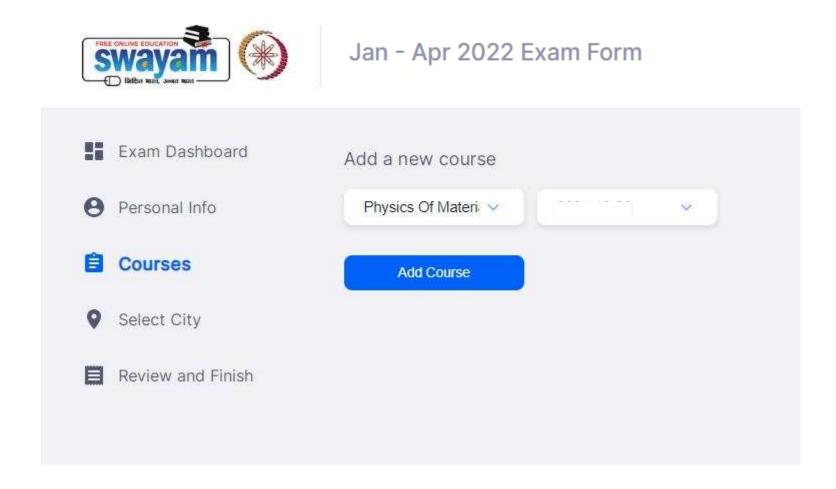

hip).

#### Step 1:

Certification exam registration URL is: <a href="https://examform.nptel.ac.in/">https://examform.nptel.ac.in/</a> Then, login with your credentials (same as used for course enrollment)



| Sign in               |
|-----------------------|
| Forgot your password? |
|                       |

NPTEL HELPLINE: (044) 2257 5905 | (044) 2257 5908

email: support@nptel.iitm.ac.in

#### Step 2 : Dashboard



#### Step 3 : Fill up Personal Info



#### Step 3 : Fill up Personal Info



#### Step 3: Upload Files (upload relevant files)



Jan - Apr 2022 Exam Form





Step 4: Fill up College Details (and other details)

\*\*All must say YES to\*\*'can we share scores with
your college'(Mandatory for Scholarship and
Credit Transfer)



#### Step 5: Choose Exam Courses and dates



## Step 6 : Choose Exam Cities (your Preferences)



#### Step 7 : Review All Details



#### Step 8: Review All Details and PAYMENT

Mode of payment: Online payment - debit card/credit card/net banking



I agree to all the above

### BEST WISHES

In Case of any queries, Please feel free to contact the undersigned :

Mr. S Chand Rakesh Roshan SWAYAM NPTEL Coordinator RGUKT Basar