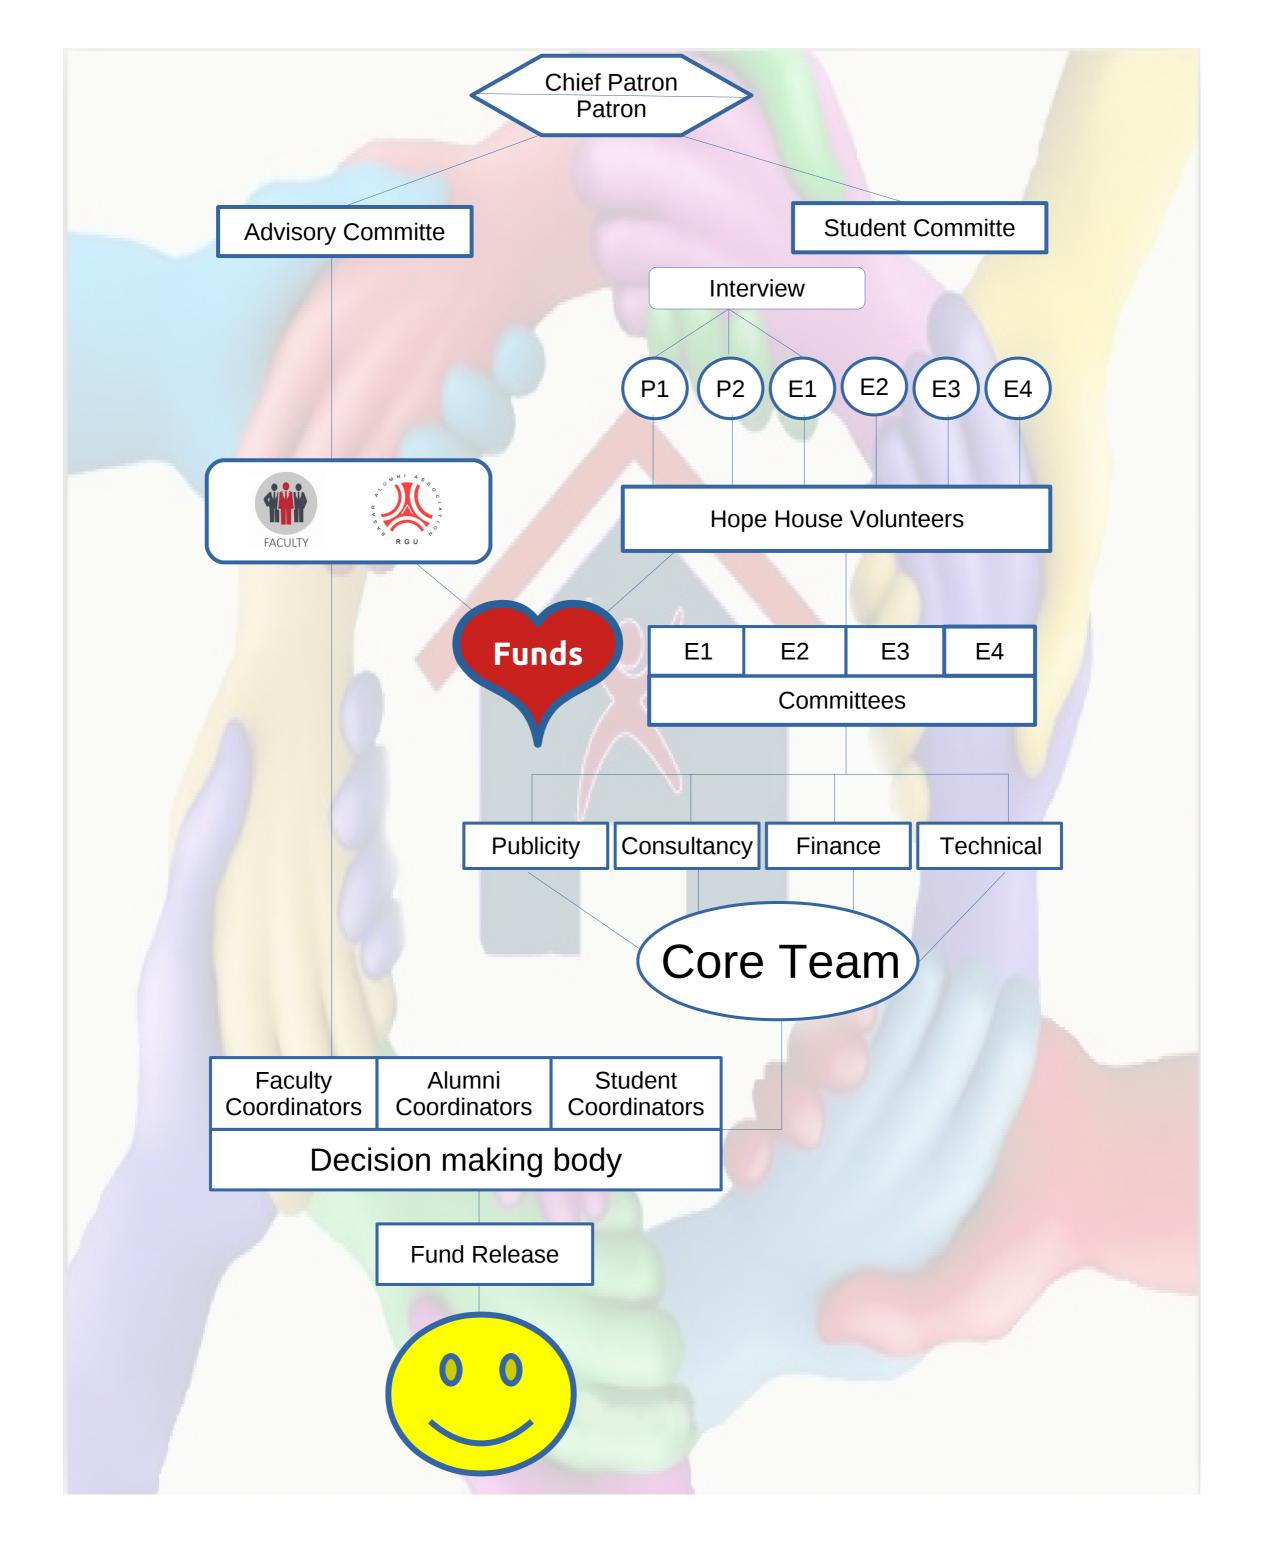

#### 6. How HOPE HOUSE does the action?

Hope House includes Chief Patron and Patron as it's head which shows its identity. And also Hope House includes faculty, alumni and student committees and forms a decision making body who can serve better than anyone. They are the main roots of the Hope House tree and those three will be key role in releasing funds and organizing Hope house events as well.

Student committees are the heart of the Hope House and they play a major role in making Hope House sustainable and serve as much as possible.

The below structure depicts the Hope House body.