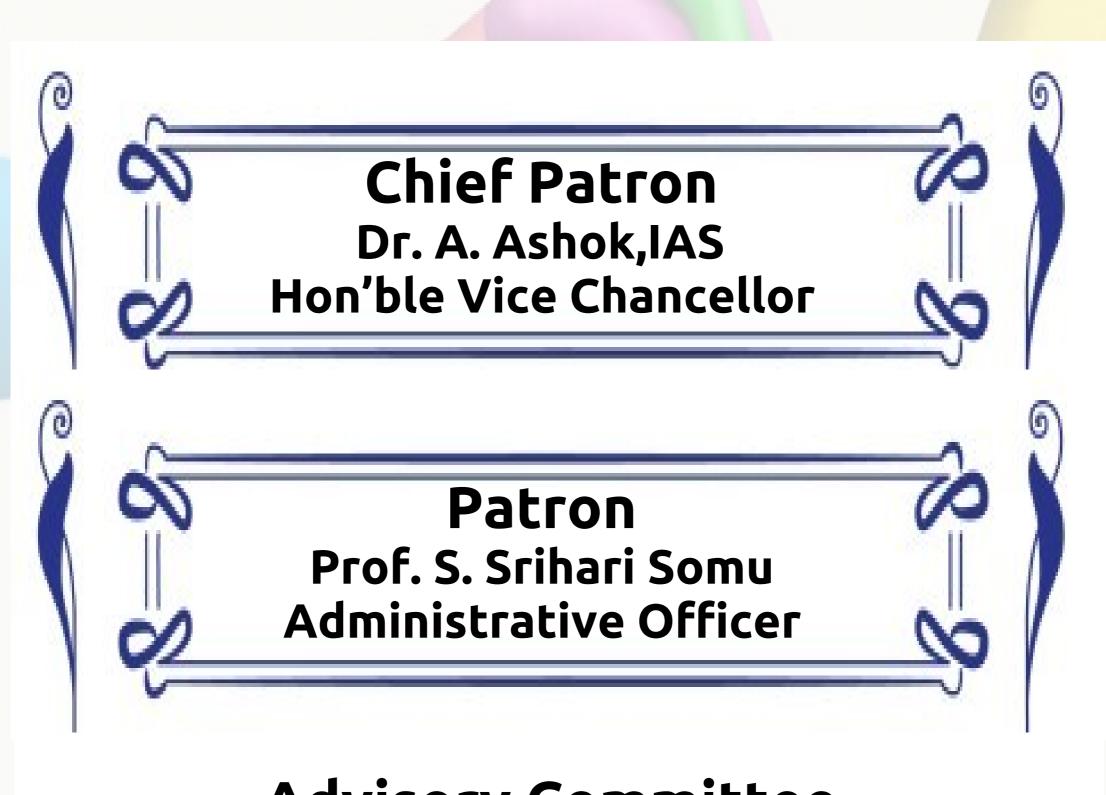

#### 6. How HOPE HOUSE does the action?

Hope House includes Chief Patron and Patron as it's head which shows its identity. And also Hope House includes faculty, alumni and student committees and forms a decision making body who can serve better than anyone. They are the main roots of the Hope House tree and those three will be key role in releasing funds and organizing Hope house events as well.

# **Advisory Committee**

Mr.Rakesh Roshan (Asst.Prof,Dept.of Physics)
Mr.Ashok Kumar(Asst.Prof,Dept.of MME)
Mr.Harikrishna (Dept.of IT)
Alumni Coordinator